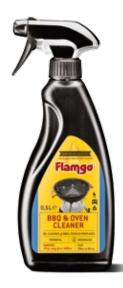

#### BBQ & OVEN CLEANER

| 0,5 ltr. Bottle | - | 12 btl / Carton |
|-----------------|---|-----------------|
|                 |   |                 |

This powerfull cleaning fluid will remove grease in 30 sec. and is also very effective in removing soot from the inside of ovens.