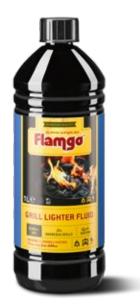

#### GRILL LIGHTER FLUID

| 1 ltr. Bottle                                                    | 12 btl / Carton |  |  |  |  |  |  |  |
|------------------------------------------------------------------|-----------------|--|--|--|--|--|--|--|
| Grill lighter fluid is a perfect way                             |                 |  |  |  |  |  |  |  |
| to ignite charcoal faster.<br>This liquid will make the charcoal |                 |  |  |  |  |  |  |  |
| burn from th                                                     | e inside also.  |  |  |  |  |  |  |  |
|                                                                  |                 |  |  |  |  |  |  |  |