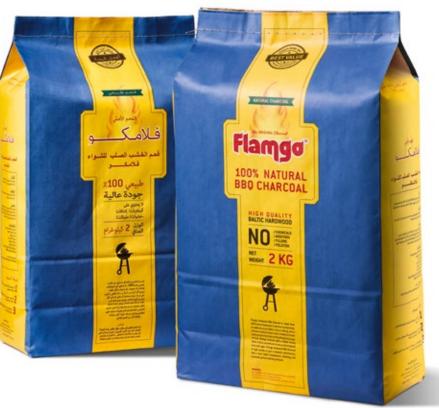

## **CHARCOAL**

Flamgo hardwood BBQ charcoal is high quality to give a fantastic performance, and a much higher temperature, reliability, and consistency than ordinary charcoal.

WE PRESENT A FULL RANGE OF IGNITION, BURNING, CLEANING AND CHARCOAL PRODUCTS

## FLAMGO HARDWOOD CHARCOAL

100% Natural High Quality BBQ Charcoal

Flamgo Hardwood BBQ charcoal is made from 100% natural hardwood. It contains no chemicals, no additives and no fillers. It burns cleanly, with a minimum amount of ash and is excellent for slow cooking over a low heat or hot grilling of any type of food. Flamgo BBQ charcoal adds a subtle smoky flavor to food, and leftover lumps can be re-lighted and used again. Flamgo hardwood BBQ charcoal is high quality to give a fantastic performance, and a much higher temperature, reliability, and consistency than ordinary charcoal. Flamgo Charcoal line

#### **ELEMENTS:**

| Carbon                 | min. 75% |  |  |  |  |  |
|------------------------|----------|--|--|--|--|--|
|                        | L        |  |  |  |  |  |
| Ashes                  | max 7%   |  |  |  |  |  |
| Water                  | max 6%   |  |  |  |  |  |
|                        |          |  |  |  |  |  |
| GROSS CALORIQUE VALUE: |          |  |  |  |  |  |
| KCAL per kg.: 7562     |          |  |  |  |  |  |
|                        |          |  |  |  |  |  |