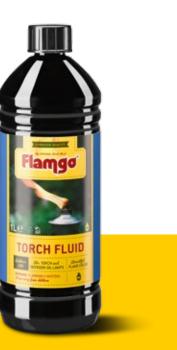

#### **TORCH FLUID**

Torch Fluid is a perfect burning liquid for outdoor use only. The torch fluid will provide a very nice and high flame.

> Č OUT