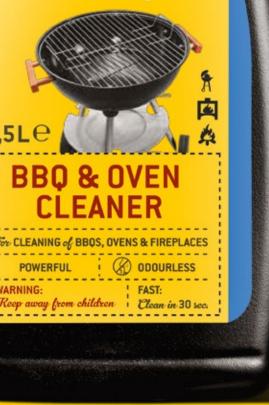

### **CLEANING**

Our cleaning product is a superior cleaning product that will meet the consumer need for a comfortable and quick cleaning of a well used grill or oven.

#### BBQ & OVEN CLEANER

| 0,5 ltr. Bottle | - | 12 btl / Carton |
|-----------------|---|-----------------|
|                 |   |                 |

This powerfull cleaning fluid will remove grease in 30 sec. and is also very effective in removing soot from the inside of ovens.