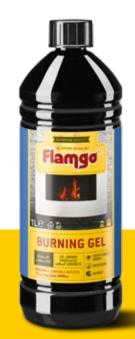

### **BURNING GEL**

Fill up a tin-can with burning gel and you have a nice flame to keep your hot food warm. Or use it instead of a stearin candle light.