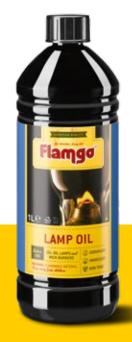

### LAMP OIL

The Orginal Flamgo lamp oil contains pure n-paraffin and can be used for any type of oil lamp and wick burner. It will not create smoke or nasty smell.