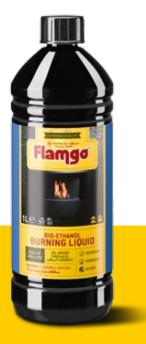

#### BIO ETHANOL BURNING LIQUID

This pure, natural burning liquid is suitable for portable fireplaces without chimenys. This liquid is based on bio-ethanol. No smoke and no smell.

Particip Nativerol HID Diaccal In mode from 2005 natural tendencel. A contactive no chemicale, an acclosure and on liters & borns cleaning, which a maintenan arcona of esh and its motifiers for those cooking over a base fuent on the gringed data, topic of food. Transpi Diaccasi and as a solate tendence and used aprin. Plantpp Netdenced BID Diaccasi is high quality to give a distance, performance, and a much. Transpi Netdenced BID Diaccasi is high quality to give a distance performance.