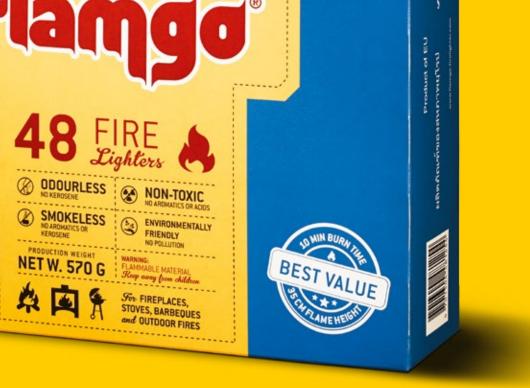

## **FLAMGO FIRELIGHTER CUBES**

- The original firelighter

The firelighter cube range consists of a 12, 24 and 48 traybox, to meet any consumer need in the market. The smallest traybox is designed specially for the smallest sales points, but also to protect against competition on price.

#### **48 - CUBES TRAYBOX**

| <br>  |      |      |   |                   |    |    |      |     |     |    |  |
|-------|------|------|---|-------------------|----|----|------|-----|-----|----|--|
|       |      |      |   |                   |    |    |      |     |     |    |  |
| NET N |      | 70 ~ |   | 12 TRAYS / CARTON |    |    |      |     |     |    |  |
|       | N. 3 | rug  | 5 |                   | 17 | IN | AI S | / נ | AUI | UN |  |
|       |      |      |   |                   |    |    |      |     |     |    |  |
| <br>  |      |      |   |                   |    |    |      |     |     |    |  |